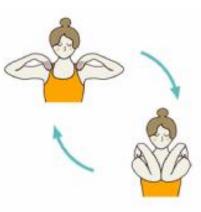

7. Seated Straddle Pose Variation Sitting Upright

8. Cat Cow Pose

9. Table Top Pose Variation Leg Raised

11. Table Top Pose Hips Side Flow

12. Thunderbolt Pose

10. Cat Pose Variation Knee

13. Wrist Bending

15. Wrist Joint Rotation

### www.rohiniyoga.com

14. Wrist Exercise Side To Side Close Up

A beginner level practice to increase the Joint Mobility

16. Elbow Bending Close Up

17. Shoulder Rolls Bent Elbows Variation Close Up

18. Cactus Arms Close Up