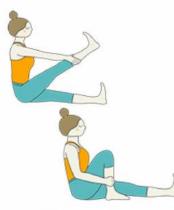

A beginner level practice to increase the Joint Mobility

1. Staff Pose

#### 2. Foot And Ankle Exercise Close Up

3. Soles In Out

4. Ankle Rotations Close Up

5. Staff Pose Knee Stretches

6. Seated Leg Lifts To Side Exercise

@tummee.com

A beginner level practice to increase the Joint Mobility