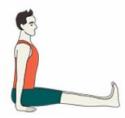

A beginner level practice to increase the Joint Mobility



1. Staff Pose





#### 2. Foot And Ankle Exercise Close Up

3. Soles In Out



4. Ankle Rotations Close Up



5. Staff Pose Knee Stretches



6. Seated Leg Lifts To Side Exercise

@tummee.com



A beginner level practice to increase the Joint Mobility



7. Seated Straddle Pose Variation Sitting Upright



8. Cat Cow Pose



9. Table Top Pose Variation Leg Raised



11. Table Top Pose Hips Side Flow



12. Thunderbolt Pose



10. Cat Pose Variation Knee



13. Wrist Bending





15. Wrist Joint Rotation

### www.rohiniyoga.com

14. Wrist Exercise Side To Side Close Up



A beginner level practice to increase the Joint Mobility







16. Elbow Bending Close Up

17. Shoulder Rolls Bent Elbows Variation Close Up

18. Cactus Arms Close Up



19. Cactus Arms Down Close Up



20. Thunderbolt