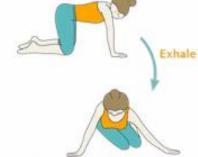

7. Seated Straddle Pose Variation Sitting Upright

8. Cat Cow Pose

9. Table Top Pose Variation Leg Raised

11. Table Top Pose Hips Side Flow

12. Thunderbolt Pose

10. Cat Pose Variation Knee

13. Wrist Bending

15. Wrist Joint Rotation